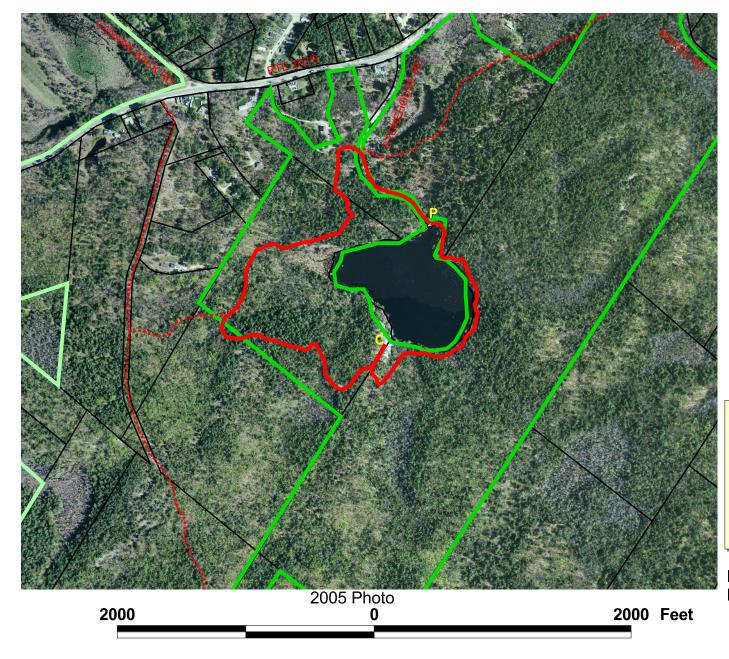

## **Stonehouse Pond Trails**

Main Trail Other Trails Stonehouse Conservation Area Other Conservation Lands Parcel Map P = Parking C = Top of Cliff

Based datasets provided by NH GRANIT. Digital data in NH GRANIT represent the efforts of the contributing agencies to record information from the cited source materials. Complex Systems Research Center, under contract to the NH Office of Energy and Planning, and in consultation with cooperating agencies, maintains a continuing program to identify and correct errors in these data. OEP, CSRC, and the cooperating agencies make no claim as to the validity or reliability or to any implied uses of these data.

Map created by John Wallace, Barrington ConservationCommission