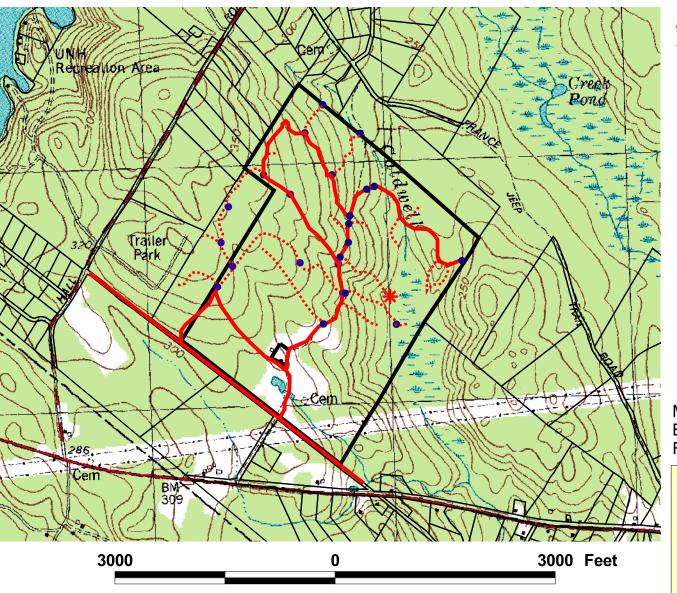

## **Warren Farm Trails**

Map produced by John Wallace, Barrington Conservation Commission, For purpose of easement monitoring

Based datasets provided by NH GRANIT. Digital data in NH GRANIT represent the efforts of the contributing agencies to record information from the cited source materials. Complex Systems Research Center, under contract to the NH Office of Energy and Planning, and in consultation with cooperating agencies, maintains a continuing program to identify and correct errors in these data. OEP, CSRC, and the cooperating agencies make no claim as to the validity or reliability or to any implied uses of these data.