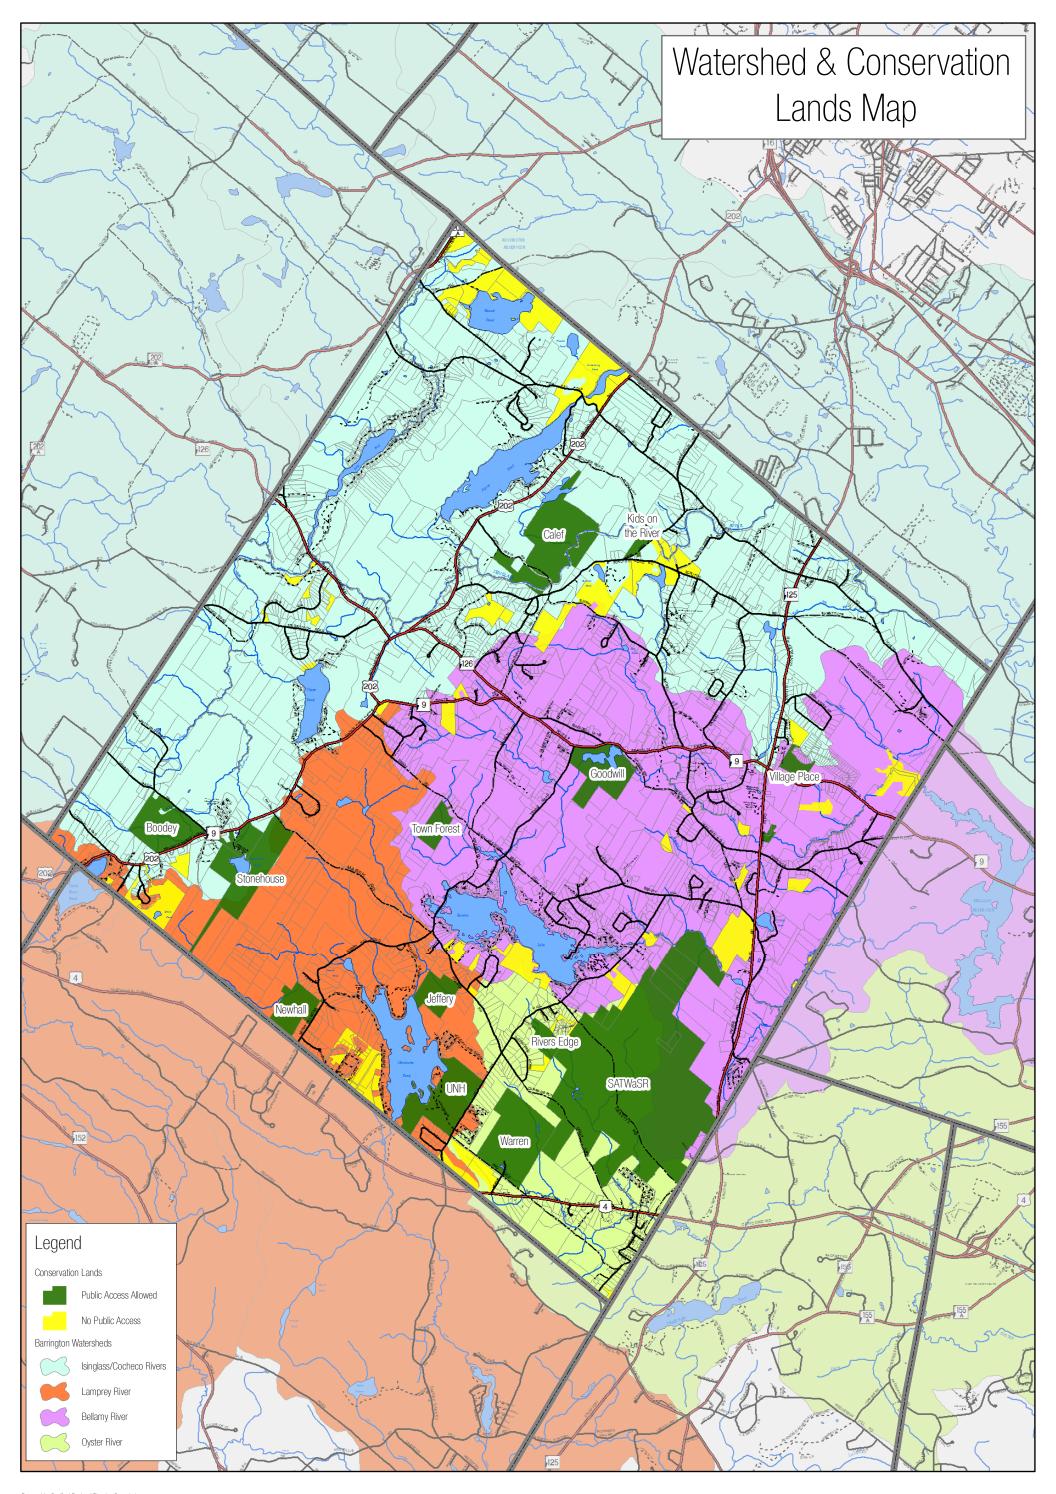

Prepared by Strafford Regional Planning Commission 150 Wakefield Street, Suite 12 Rochester, NH 03867 Tr. (603) 994-3500 F. (603) 994-3504 em: snpo@strafford.org Base Documert, Watershel and Ocroservation Lands Map Date://kuthor. March 2015 // KAP Path: Ci-PaquestWembers/Bar/Watersheds\_Map Printed Date: May, 2015