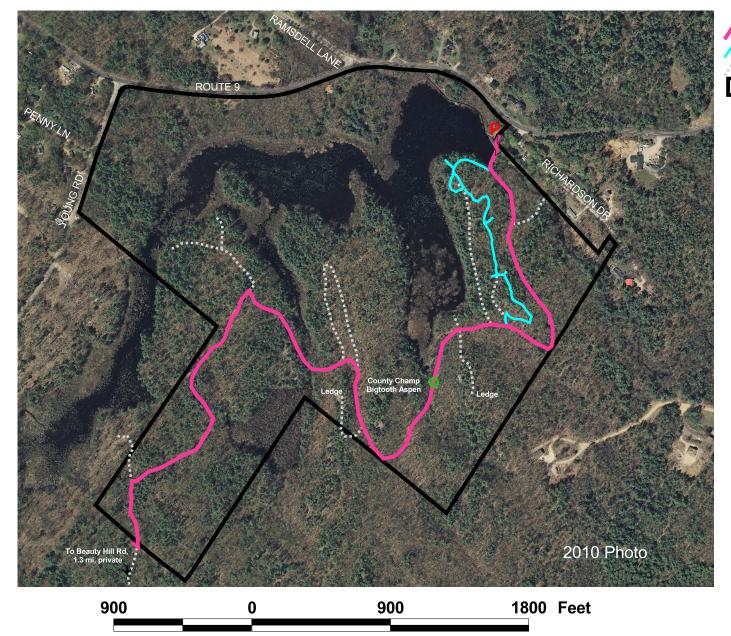

## **Goodwill Conservation Area Trails**

GoodwillTrail Pooh Trail Side Trails Goodwill Conservation Area

Based datasets provided by NH GRANIT. Digital data in NH GRANIT represent the efforts of the contributing agencies to record information from the cited source materials. Complex Systems Research Center, under contract to the NH Office of Energy and Planning, and in consultation with cooperating agencies, maintains a continuing program to identify and correct errors in these data. OEP, CSRC, and the cooperating agencies make no claim as to the validity or reliability or to any implied uses of these data.

Map created by John Wallace, Barrington ConservationCommission