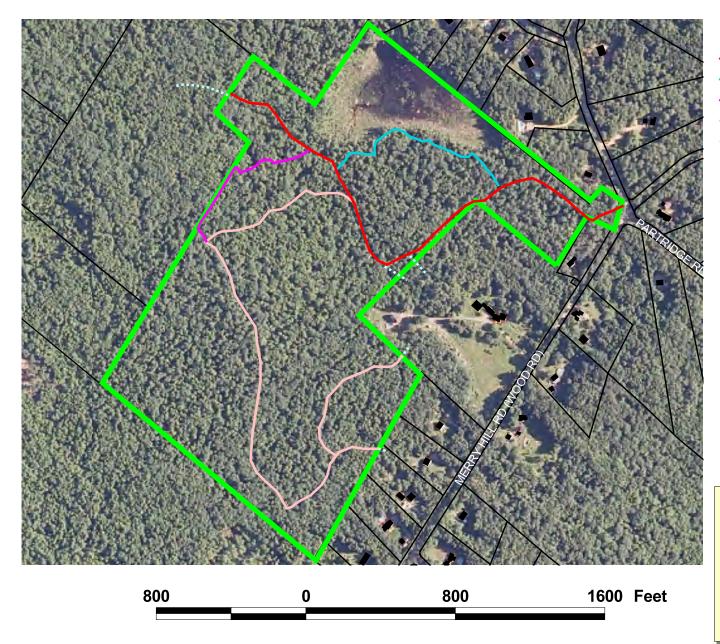

## **Newhall Easement Trails**

Map produced by John Wallace, Barrington Conservation Commission,

Based datasets provided by NH GRANIT. Digital data in NH GRANIT represent the efforts of the contributing agencies to record information from the cited source materials. Complex Systems Research Center, under contract to the NH Office of Energy and Planning, and in consultation with cooperating agencies, maintains a continuing program to identify and correct errors in these data. OEP, CSRC, and the cooperating agencies make no claim as to the validity or reliability or to any implied uses of these data.